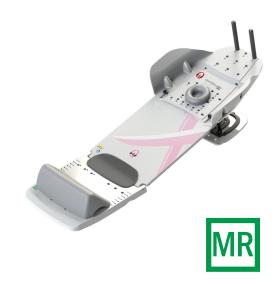

## Access<sup>™</sup> Supine MR Breast & Lung

#### RT-4546MRI

The Access™ Supine MR Breast & Lung Treatment Device is CT and MR compatible for enhanced imaging. It provides all of the advantages of the standard carbon design with MR compatibility.

Note: Device (RT-4546) and Arm Shuttle (RT-4546C) are MR Safe. Access™ Wrist Cup (RT-4546AW) and Arm Support (RT-4546AA) are MR Conditional.