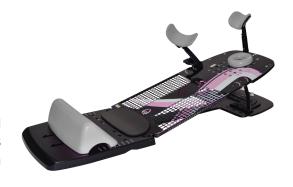

#### **Access<sup>™</sup> Supine**

The innovative  $Access^{\mathbb{M}}$  Supine is a lightweight, one piece device designed to comfortably treat both breast and lung patients. The angulation ladder system quickly and securely indexes patients at 0, 5, 7.5, 10, 12.5, and 15 degree angles. An easily indexable foam bottom stopper is designed to maximize patient comfort and reduce the tendency of patients to slide down the angled surface.

- Lightweight
- Foam bottom stopper reduces the tendency of patient sliding and maximizes comfort
- ArmShuttle<sup>™</sup> Elite is an excellent alternative for patients with limited mobility
- Optional arm and wrist supports have memory foam for increased patient comfort and are removable for easy cleaning
- Memory foam headrest is lightweight, while maintaining patient comfort
- Robust angulation ladder system for variable treatment angles
- Multiple indexing holes allow the device to be offset for flexibility in treatment
- Tail bone pad to increase patient comfort

#### RT-4546

The  $Access^{M}$  Supine Breast Device is designed to comfortably position patients for breast treatment. It is available with a carbon fiber grid and an engineered radiolucent base.