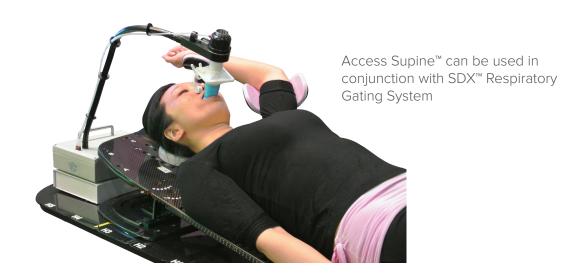

#### **Access<sup>™</sup> Supine**

The innovative  $Access^{\mathbb{M}}$  Supine is a lightweight, one piece device designed to comfortably treat both breast and lung patients. The angulation ladder system quickly and securely indexes patients at 0, 5, 7.5, 10, 12.5, and 15 degree angles. An easily indexable foam bottom stopper is designed to maximize patient comfort and reduce the tendency of patients to slide down the angled surface.

- Lightweight
- Foam bottom stopper reduces the tendency of patient sliding and maximizes comfort
- ArmShuttle<sup>™</sup> Elite is an excellent alternative for patients with limited mobility
- Optional arm and wrist supports have memory foam for increased patient comfort and are removable for easy cleaning
- Memory foam headrest is lightweight, while maintaining patient comfort
- Robust angulation ladder system for variable treatment angles
- Multiple indexing holes allow the device to be offset for flexibility in treatment
- Tail bone pad to increase patient comfort

### **Access™ Supine Breast Devices Accessories**

ArmShuttle™ Elite RT-4546C

The ArmShuttle $^{\text{M}}$  Elite is effective for increasing breast and lung setup repeatability. It is lightweight and can be used by itself or in conjunction with other devices.

Wrist Cup
RT-4546AW

Arm Support RT-4546AA

Optional Arm and Wrist supports have memory foam for increased patient comfort and are removable for easy cleaning.

Sliding Locating Bar RT-4551BAR-01

The Sliding Locating Bar is used to offset the Access™ Supine Breast Device for additional flexibility in treatment.