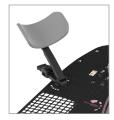

#### **Access<sup>™</sup> Supine**

The innovative  $Access^{\mathbb{M}}$  Supine is a lightweight, one piece device designed to comfortably treat both breast and lung patients. The angulation ladder system quickly and securely indexes patients at 0, 5, 7.5, 10, 12.5, and 15 degree angles. An easily indexable foam bottom stopper is designed to maximize patient comfort and reduce the tendency of patients to slide down the angled surface.

- Lightweight
- Foam bottom stopper reduces the tendency of patient sliding and maximizes comfort
- ArmShuttle<sup>™</sup> Elite is an excellent alternative for patients with limited mobility
- Optional arm and wrist supports have memory foam for increased patient comfort and are removable for easy cleaning
- Memory foam headrest is lightweight, while maintaining patient comfort
- Robust angulation ladder system for variable treatment angles
- Multiple indexing holes allow the device to be offset for flexibility in treatment
- Tail bone pad to increase patient comfort