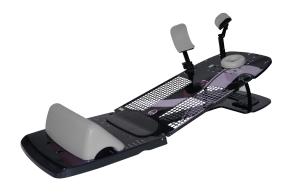

# Access<sup>™</sup> Supine Breast

#### RT-4546

The  $Access^{M}$  Supine Breast Device is designed to comfortably position patients for breast treatment. It is available with a carbon fiber grid and an engineered radiolucent base.