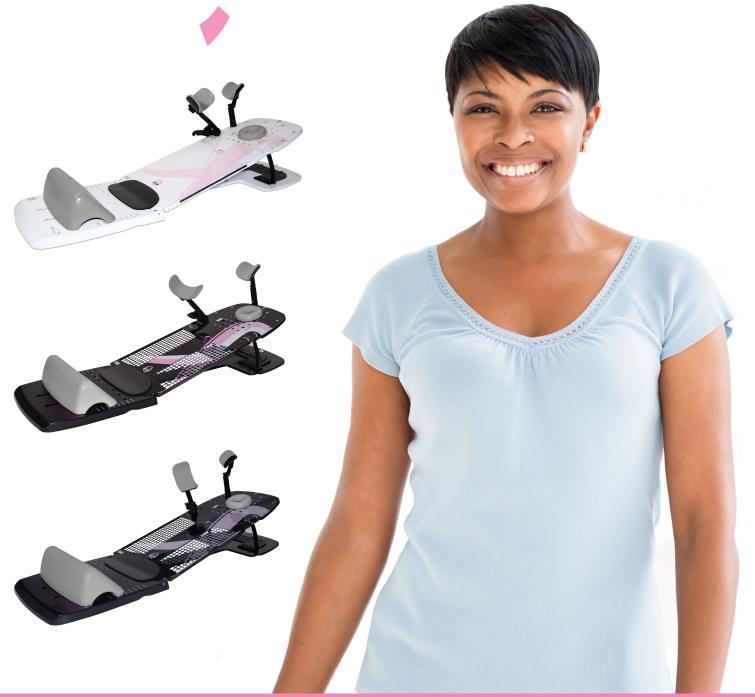

#### **Access<sup>™</sup> Supine**

The innovative  $Access^{\mathbb{M}}$  Supine is a lightweight, one piece device designed to comfortably treat both breast and lung patients. The angulation ladder system quickly and securely indexes patients at 0, 5, 7.5, 10, 12.5, and 15 degree angles. An easily indexable foam bottom stopper is designed to maximize patient comfort and reduce the tendency of patients to slide down the angled surface.

- Lightweight
- Foam bottom stopper reduces the tendency of patient sliding and maximizes comfort
- ArmShuttle<sup>™</sup> Elite is an excellent alternative for patients with limited mobility
- Optional arm and wrist supports have memory foam for increased patient comfort and are removable for easy cleaning
- Memory foam headrest is lightweight, while maintaining patient comfort
- Robust angulation ladder system for variable treatment angles
- Multiple indexing holes allow the device to be offset for flexibility in treatment
- Tail bone pad to increase patient comfort

## Access<sup>™</sup> Supine Breast & Lung

#### RT-4546

The carbon fiber Access™ Supine Breast & Lung Device is designed to comfortably position patients for breast and lung treatments and features a carbon fiber grid to minimize attenuation.

# Access<sup>™</sup> Supine Breast

#### RT-4546

The  $Access^{M}$  Supine Breast Device is designed to comfortably position patients for breast treatment. It is available with a carbon fiber grid and an engineered radiolucent base.