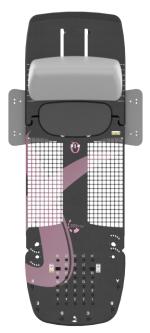

#### **Access<sup>™</sup> Supine**

The innovative  $Access^{\mathbb{M}}$  Supine is a lightweight, one piece device designed to comfortably treat both breast and lung patients. The angulation ladder system quickly and securely indexes patients at 0, 5, 7.5, 10, 12.5, and 15 degree angles. An easily indexable foam bottom stopper is designed to maximize patient comfort and reduce the tendency of patients to slide down the angled surface.

- Lightweight
- Foam bottom stopper reduces the tendency of patient sliding and maximizes comfort
- ArmShuttle<sup>™</sup> Elite is an excellent alternative for patients with limited mobility
- Optional arm and wrist supports have memory foam for increased patient comfort and are removable for easy cleaning
- Memory foam headrest is lightweight, while maintaining patient comfort
- Robust angulation ladder system for variable treatment angles
- Multiple indexing holes allow the device to be offset for flexibility in treatment
- Tail bone pad to increase patient comfort

#### RT-4546

The carbon fiber Access™ Supine Breast & Lung Device is designed to comfortably position patients for breast and lung treatments and features a carbon fiber grid to minimize attenuation.